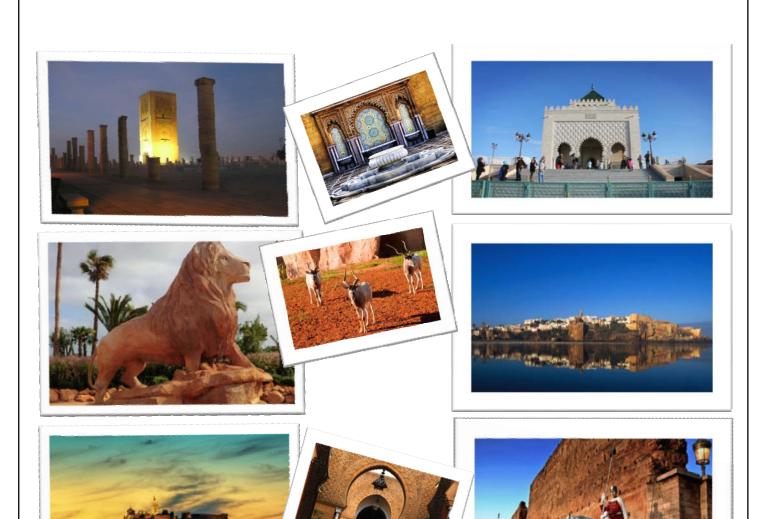

#### **WELCOME TO RABAT**

Morocco's political and administrative capital may be short on top-drawer tourist attractions, but it compensates with plenty of charm. The Ville Nouvelle's palm-lined boulevards are clean, well-kept and relatively free of traffic – a blessed relief for those who have spent time in Casablanca. There's a clean central beach, an intact and evocative kasbah, and an attractive walled medina that is far less touristy than those in other large cities. All in all, the city is a good choice for a short sojourn.