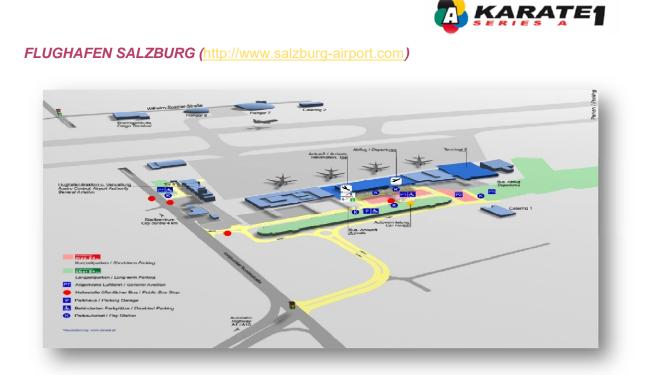

# COMPETITON VENUE

| NAME:       | Sporthalle Alpenstraße                |
|-------------|---------------------------------------|
| ADDRESS:    | Otto-Holzbauer-Straße 5 (Alpenstraße) |
| CITY:       | Salzburg                              |
| POST CODE:  | 5020                                  |
| COUNTRY:    | Austria                               |
| ROUTE PLAN: | <u>https://goo.gl/maps/vU6HV</u>      |