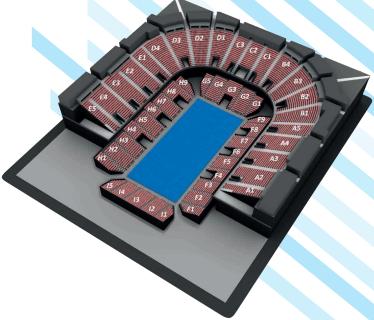

# THE STADIUM MONTPELLIER ARENA

### #EUROKARATE2016

The Arena is an indoor arena located in Montpellier that opened in September 2010. It has a seating capacity 9000 spectators for sporting events. This new-generation multi-purpose venue, adjacent to the Exhibition Centre is just 2 minutes from the airport

Route de la Foire 34470 Perols

|                                            | ADULTS | UNDER 12 | UNDER 6 |
|--------------------------------------------|--------|----------|---------|
| 1 DAY (Eliminations)<br>Thursday or Friday | 14€    | 7€       | Free    |
| 1 DAY (Finals)<br>Saturday or Sunday       | 21€    | 10€      | Free    |
| PACK WEEKEND<br>Saturday + Sunday          | 35€    | 17€      | Free    |
| PACK 4 DAYS                                | 45€    | 25€      | Free    |