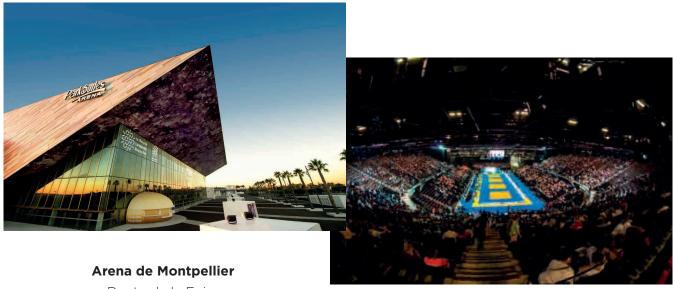

# THE STADIUM MONTPELLIER ARENA

### #EUROKARATE2016

The Arena is an indoor arena located in Montpellier that opened in September 2010. It has a seating capacity 9000 spectators for sporting events. This new-generation multi-purpose venue, adjacent to the Exhibition Centre is just 2 minutes from the airport

Route de la Foire 34470 Perols

|                                            | ADULTS | UNDER 12 | UNDER 6 |
|--------------------------------------------|--------|----------|---------|
| 1 DAY (Eliminations)<br>Thursday or Friday | 14€    | 7€       | Free    |
| 1 DAY (Finals)<br>Saturday or Sunday       | 21€    | 10€      | Free    |
| PACK WEEKEND<br>Saturday + Sunday          | 35€    | 17€      | Free    |
| PACK 4 DAYS                                | 45€    | 25€      | Free    |