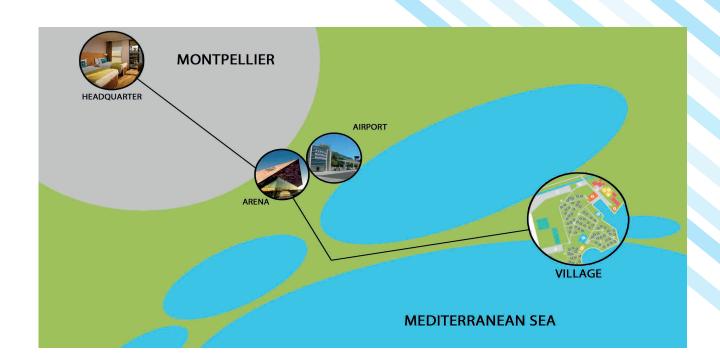

# **LOCATION & MAP**

The European Championships will take place in Montpellier, a city in the south coast of France on the

Mediterranean Sea. It is the capital of the Languedoc-Roussillon region. Montpellier is the 8th largest city of France, and is also the fastest growing city in the country over the past 25 years.

# THE HEADQUARTER

# THE HEADQUARTER COURTYARD MARIOTT MONTPELLIER (FOR EKF OFFICIALS & PRESIDENTS OF NATIONAL FEDERATIONS)

The Courtyard Mariott is located in the city center of Montpellier, next to the City Hall. It was designed by the famous architect Jean Nouvel. It offers rooms composed of individual air-conditioning, wired & wireless internet access.

# THE STADIUM MONTPELLIER ARENA

### #EUROKARATE2016

The Arena is an indoor arena located in Montpellier that opened in September 2010. It has a seating capacity 9000 spectators for sporting events. This new-generation multi-purpose venue, adjacent to the Exhibition Centre is just 2 minutes from the airport

# **THE VILLAGE**

\_#EUROKARATE2016\_

# THE VILLAGE - CLUB BELAMBRA LA GRANDE MOTTE

Club Belambra La Grande Motte

Rue Saint Louis

34280 La Grande Motte

+33 (0)4.67.56.51.55

At the heart of a 23 hectares pine forest overlooking the Ponant water complex, the village contains all the facilities on-site for each member of your delegation, whether it be an athlete, a coach, a referee or an official.