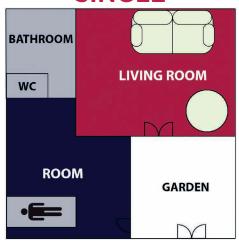

### **SINGLE**

### **EACH BUNGALOW CONTAINS:**

- 1 SHARED BATHROOM
- -1 SHARED WC
- 1 SHARED GARDEN WITH TABLE AND CHAIRS
- 1 TV
- FREE WIFI IN THE LOBBY