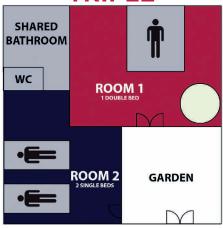

### **EACH BUNGALOW CONTAINS:**

- 1 SHARED BATHROOM
- -1 SHARED WC
- 1 SHARED GARDEN WITH TABLE AND CHAIRS
- 1 TV
- FREE WIFI IN THE LOBBY

### #EUROKARATE2016

As the deadline to finalize booking was set to February 29th, 2016, prices increase about 10% for any new reservation or any modification of a past reservation.

| Prices for Half pension<br>(Breakfast and Dinner included) |                            |  |  |  |
|------------------------------------------------------------|----------------------------|--|--|--|
| Number of person                                           | Price per person/per night |  |  |  |
| Single in half pension                                     | 116€                       |  |  |  |
| Twin in half pension                                       | 94€                        |  |  |  |
| Triple in half pension                                     | 83€                        |  |  |  |