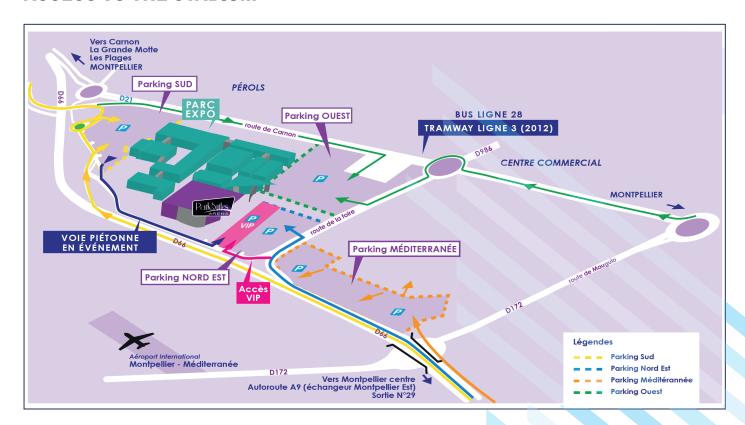

## **ACCESS TO THE STADIUM**

### By Tramway:

Station «Parc Expo»

Line n°3 : Juvignac/Montpellier/Lattes et Pérols

### By car:

### From Belambra Club:

Take the departemental road «D62» towards «A9 Montpellier». Exit «Perols / Lattes»

### From Mariott Hotel

Take the second exit at the first roundabout towards «Avenue Raymond Dugrand». Turn on your left on «Rue de la Foire»