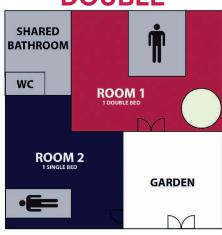

### **DOUBLE**

### **EACH BUNGALOW CONTAINS:**

- 1 SHARED BATHROOM
- -1 SHARED WC
- 1 SHARED GARDEN WITH TABLE AND CHAIRS
- 1 TV
- FREE WIFI IN THE LOBBY

### #EUROKARATE2016

As the deadline to finalize booking was set to February 29th, 2016, prices increase about 10% for any new reservation or any modification of a past reservation.

| Prices for Half pension<br>(Breakfast and Dinner included) |                            |  |  |  |
|------------------------------------------------------------|----------------------------|--|--|--|
| Number of person                                           | Price per person/per night |  |  |  |
| Single in half pension                                     | 116€                       |  |  |  |
| Twin in half pension                                       | 94€                        |  |  |  |
| Triple in half pension                                     | 83€                        |  |  |  |