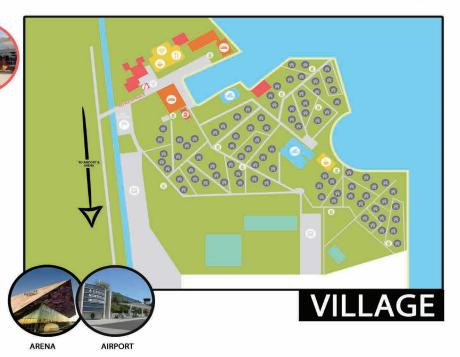

# THE VILLAGE - CLUB BELAMBRA LA GRANDE MOTTE

Club Belambra La Grande Motte

Rue Saint Louis

34280 La Grande Motte

+33 (0)4.67.56.51.55

At the heart of a 23 hectares pine forest overlooking the Ponant water complex, the village contains all the facilities on-site for each member of your delegation, whether it be an athlete, a coach, a referee or an official.

# THE STADIUM MONTPELLIER ARENA

### #EUROKARATE2016

The Arena is an indoor arena located in Montpellier that opened in September 2010. It has a seating capacity 9000 spectators for sporting events. This new-generation multi-purpose venue, adjacent to the Exhibition Centre is just 2 minutes from the airport