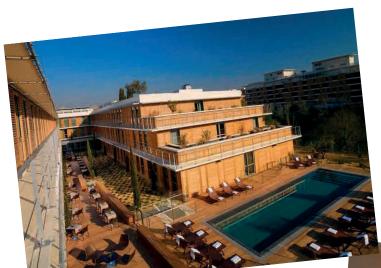

# THE HEADQUARTER COURTYARD MARIOTT MONTPELLIER (FOR EKF OFFICIALS & PRESIDENTS OF NATIONAL FEDERATIONS)

The Courtyard Mariott is located in the city center of Montpellier, next to the City Hall. It was designed by the famous architect Jean Nouvel. It offers rooms composed of individual air-conditioning, wired & wireless internet access.

### **Courtyard by Mariott Montpellier**

105 Place Georges Frêche (Rue du Chelia) 34000 Montpellier +33 (0)4.99.54.74.00