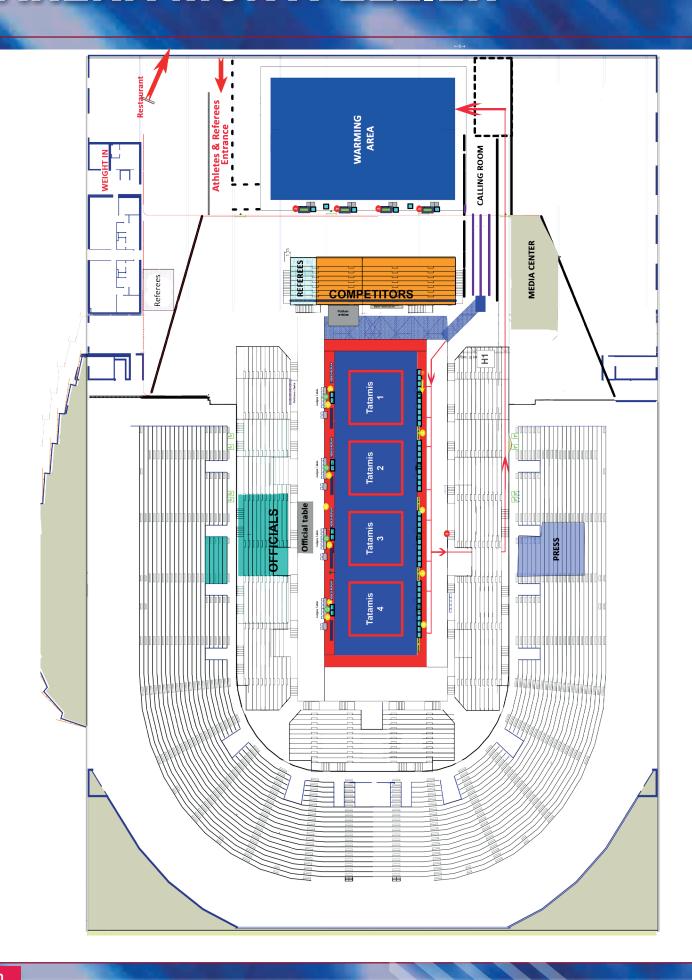

## **ACCESS TO THE STADIUM**

### By Tramway:

Station «Parc Expo»

Line n°3 : Juvignac/Montpellier/Lattes et Pérols

### By car:

### From Belambra Club:

Take the departemental road «D62» towards «A9 Montpellier». Exit «Perols / Lattes»

### From Mariott Hotel

Take the second exit at the first roundabout towards «Avenue Raymond Dugrand». Turn on your left on «Rue de la Foire»