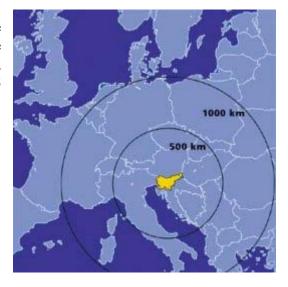

#### KARATE FEDERATION OF SLOVENIA

**The Republic of Slovenia** lies at the heart of Europe, where the Alps face the Pannonian plains and the Mediterranean meets the mysterious Karst. To the north is Austria; Hungary is to the east; Croatia to the south and Italy to the west. Its, area is 20.273 square kilometers.