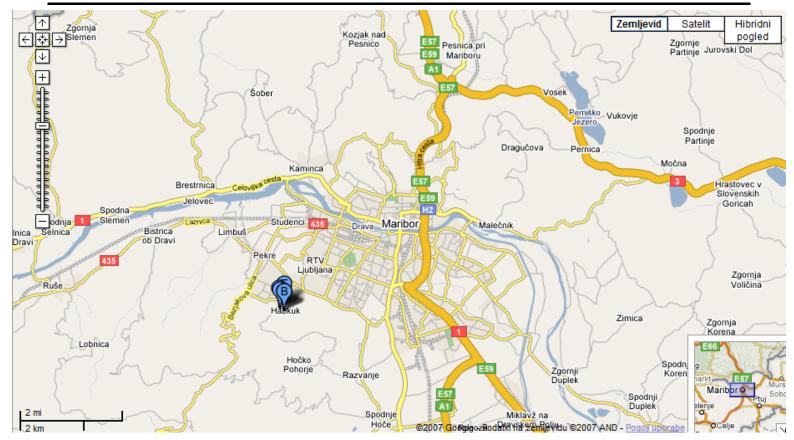

#### KARATE FEDERATION OF SLOVENIA

 $\frac{(http://www.google.com/maps?f=q&hl=sl&geocode=&time=&date=&ttype}{=&q=hotel+habakuk&sll=46.55734,15.6509&sspn=0.120163,0.31929&ie=U}{TF8&view=map}$ 

**TIME ZONE:** GMT + 1