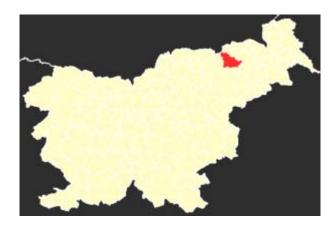

**Population:** 2,008,516 (30.6.2006)

Capital city: Ljubljana

**Language:** Slovene; also Italian and Hungarian in nationally

mixed areas

**Currency:** EURO

As the capital of Styria (Štajerska) **Maribor** is the second largest city in Slovenia, simultaneously it is pleasantly small and lodged in the wonderful nature of Pohorje on the one side and wine growing hills on the other, with the river Drava wending its way through it. With its diverse and quality offers surrender to the best that one of the key tourist destinations in Slovenia has to offer.

**Maribor** (German: *Marburg an der Drau*, rarely Italian: *Marburgo*)

**Population:** 115.693 (221.565 in area)